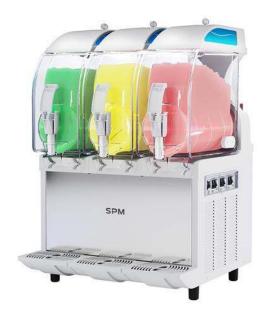

## I-PRO 3 BOWLS, WITH MECHANICAL CONTROL

Ref: 561693 (IPRO3M)

SLUSH MACHINE I-PRO 3 M STD 230/50 WHITE - GAS R290

This equipment has the I-Tank insulated tank as standard. The shape of the tanks, which work independently, guarantees a natural mixing effect for an optimal consistency of the product.

The look of this equipment is modern and eye-catchy, thanks to the LED-light system that illuminates the product inside the tank.

The equipment can dispense: slushies, milkshakes and cold drinks.

I-PRO is an ideal slush machine for bars, amusement parks, fast food chains, kiosks, restaurants, water parks and much more.

### **Specifications**

- I-PRO is an ideal slush machine for bars, amusement parks, motorway restaurants, fast food chains, kiosks, restaurants, water parks and much more.
- It is possible to customize the graphics on the front, on the lid and on the back (subject to negotiation).
- The special shape of the I-PRO tanks, 11 litres of finished product each and LED-lighted, allows for a natural mixing effect which guarantees perfect consistency of the product.
- Tanks work independently, this allows you to produce with a single equipment: slushies, milkshakes, frozen drinks and cold drinks.
- Optionals available: autofill lid (pre-mix or post-mix) for the automatic filling of the tanks, and the LEDbacklighted front panel.