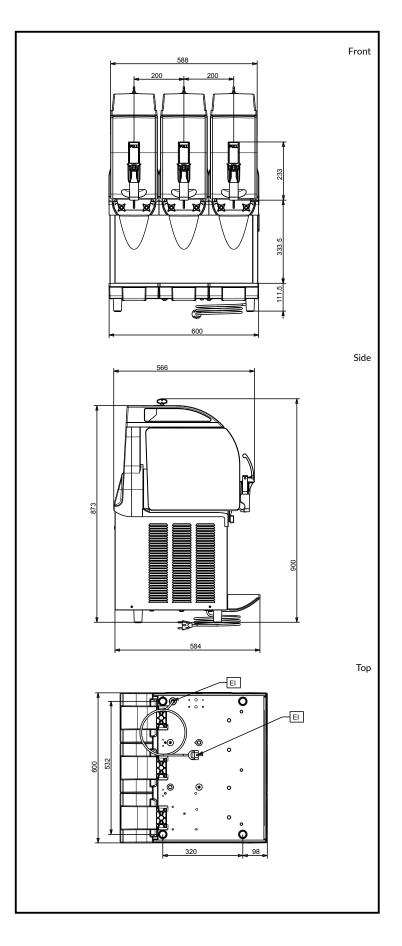

### **Key Information:**

Number of bowls: 3

Bowl's capacity: Control board:

Dimensions, Width:600 mmDimensions, Depth:580 mm

Dimensions, Height:870 mmNet weight:81 kgCooling system:AIR